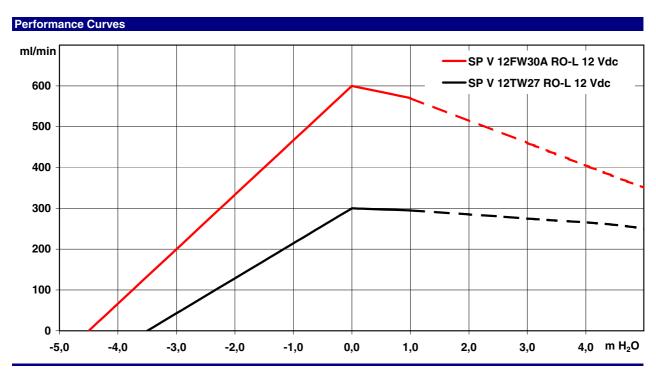

# SP 27 RO-L / 30 RO-L

| Designation                            | SP V 12TW27 RO-L                                            | SP V 12FW30A RO-L |
|----------------------------------------|-------------------------------------------------------------|-------------------|
| Operating Voltage*                     | 12 Vdc                                                      | 12 Vdc            |
| Art.No.                                | 7k73010                                                     | 7k73091           |
| Hydraulic Performance (mea             | asured with water)                                          |                   |
| Free Flow [ml/min]                     | 300                                                         | 600               |
| Flow at 100 mbar [ml/min]              | 295                                                         | 570               |
| Max Press. Height [m H <sub>2</sub> O] | 13,0                                                        | 12,0              |
|                                        | We do not recommend to exceed 1,0 m Water Coloumn Pressure! |                   |
| Max Vacuum (dry) [mbar]                | 300                                                         | 400               |
| Max Suction Height                     |                                                             |                   |
| (filled with water) [m $H_2O$ ]        | -3,5                                                        | -4,5              |
| Power Consumption                      |                                                             |                   |
| Motor Type                             |                                                             |                   |
| standard                               | Iron Core DC                                                |                   |
| optional                               | -                                                           |                   |
| max. current [mA]                      | 460                                                         | 400               |
| Construction                           |                                                             |                   |
| Pump Body / Head                       | ABS                                                         |                   |
| Diaphragm                              | CR                                                          |                   |
| Valves                                 | NBR                                                         |                   |
| Weight [g]                             | 62                                                          | 92                |