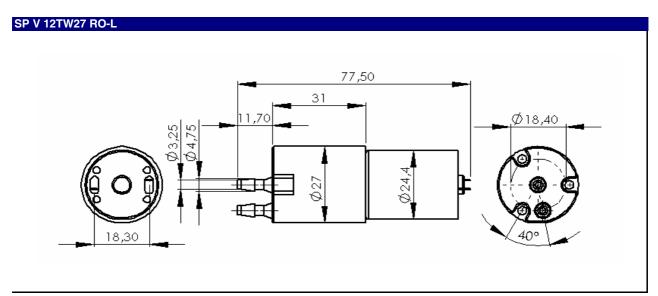

# SP 27 RO-L / 30 RO-L

SP V 12TW27 RO-L

# SP 27 RO-L / 30 RO-L

| Designation                            | SP V 12TW27 RO-L                                            | SP V 12FW30A RO-L |
|----------------------------------------|-------------------------------------------------------------|-------------------|
| Operating Voltage*                     | 12 Vdc                                                      | 12 Vdc            |
| Art.No.                                | 7k73010                                                     | 7k73091           |
| Hydraulic Performance (mea             | asured with water)                                          |                   |
| Free Flow [ml/min]                     | 300                                                         | 600               |
| Flow at 100 mbar [ml/min]              | 295                                                         | 570               |
| Max Press. Height [m H <sub>2</sub> O] | 13,0                                                        | 12,0              |
|                                        | We do not recommend to exceed 1,0 m Water Coloumn Pressure! |                   |
| Max Vacuum (dry) [mbar]                | 300                                                         | 400               |
| Max Suction Height                     |                                                             |                   |
| (filled with water) [m $H_2O$ ]        | -3,5                                                        | -4,5              |
| Power Consumption                      |                                                             |                   |
| Motor Type                             |                                                             |                   |
| standard                               | Iron Core DC                                                |                   |
| optional                               | -                                                           |                   |
| max. current [mA]                      | 460                                                         | 400               |
| Construction                           |                                                             |                   |
| Pump Body / Head                       | ABS                                                         |                   |
| Diaphragm                              | CR                                                          |                   |
| Valves                                 | NBR                                                         |                   |
| Weight [g]                             | 62                                                          | 92                |