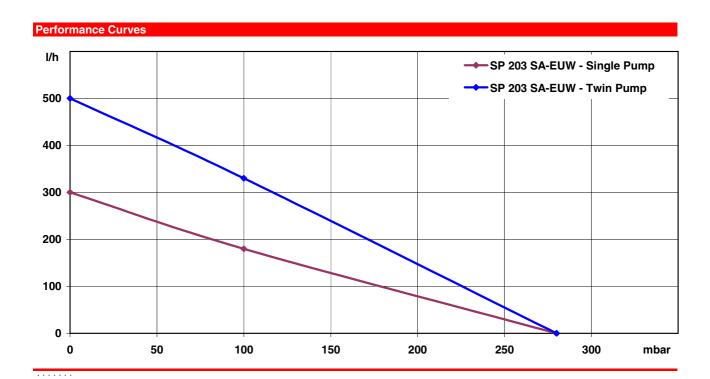

# SP 203 SA-EUW

These pumps are our standard models. For special requirements we are offering customised versions. Please contact us.

| Designation               | SP 203 SA-EUW - Single Pump                               | SP 203 SA-EUW - Twin Pump      |
|---------------------------|-----------------------------------------------------------|--------------------------------|
| Operating voltage         | 230 V (50 Hz)                                             | 230 V (50 Hz)                  |
| Art.No.                   | 7s03034 (with pressure switch)                            | 7s03020 (with pressure switch) |
|                           | optional: with non return valve / without pressure switch |                                |
| Dimensions                | 200 x 85 x 75 mm                                          | 200 x 85 x 110 mm              |
| Pneumatic Performance     |                                                           |                                |
| Free Flow [I/h]           | 300                                                       | 500                            |
| flow at:                  |                                                           |                                |
| 100 mbar [l/h]            | 180                                                       | 330                            |
| max. Pressure [mbar]      | 280                                                       | 280                            |
| Motor / Power Consumption |                                                           |                                |
| Motor Type                | Electromagnetic                                           | Electromagnetic                |
| Power Consumption         | 6,5 W                                                     | 13 W                           |
| Construction              |                                                           |                                |
| Diaphragm / Seal          | EPDM                                                      |                                |
| Valves                    | CR                                                        |                                |
| Weight [g]                | 920                                                       | 1320                           |