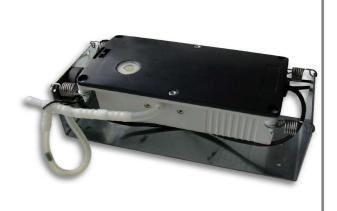

### SP 203 SA-EUW

7s03013 - Twin Pump fitted with Non-Return Valve

7s03016 - Single Pump fitted with Non-Return Valve

7s03019 - Single Pump fitted with Pressure Switch

Standard Mounting Bracket

**Customized Configuration (Example)** 