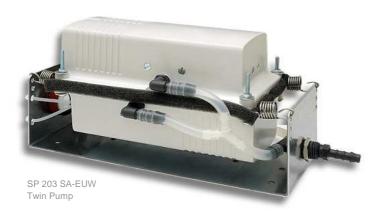

# SP 203 SA-EUW

These pumps are our standard models. For special requirements we are offering customised versions. Please contact us.

| Designation               | SP 203 SA-EUW - Single Pump                               | SP 203 SA-EUW - Twin Pump      |
|---------------------------|-----------------------------------------------------------|--------------------------------|
| Operating voltage         | 230 V (50 Hz)                                             | 230 V (50 Hz)                  |
| Art.No.                   | 7s03034 (with pressure switch)                            | 7s03020 (with pressure switch) |
|                           | optional: with non return valve / without pressure switch |                                |
| Dimensions                | 200 x 85 x 75 mm                                          | 200 x 85 x 110 mm              |
| Pneumatic Performance     |                                                           |                                |
| Free Flow [I/h]           | 300                                                       | 500                            |
| flow at:                  |                                                           |                                |
| 100 mbar [l/h]            | 180                                                       | 330                            |
| max. Pressure [mbar]      | 280                                                       | 280                            |
| Motor / Power Consumption |                                                           |                                |
| Motor Type                | Electromagnetic                                           | Electromagnetic                |
| Power Consumption         | 6,5 W                                                     | 13 W                           |
| Construction              |                                                           |                                |
| Diaphragm / Seal          | EPDM                                                      |                                |
| Valves                    | CR                                                        |                                |
| Weight [g]                | 920                                                       | 1320                           |