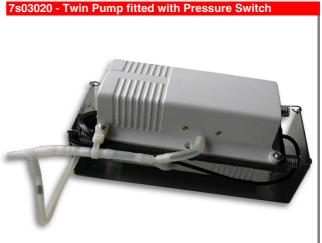

# SP 203 SA-EUW

These pumps are our standard models. For special requirements we are offering customised versions. Please contact us.

| Designation               | SP 203 SA-EUW - Single Pump                               | SP 203 SA-EUW - Twin Pump      |
|---------------------------|-----------------------------------------------------------|--------------------------------|
| Operating voltage         | 230 V (50 Hz)                                             | 230 V (50 Hz)                  |
| Art.No.                   | 7s03034 (with pressure switch)                            | 7s03020 (with pressure switch) |
|                           | optional: with non return valve / without pressure switch |                                |
| Dimensions                | 200 x 85 x 75 mm                                          | 200 x 85 x 110 mm              |
| Pneumatic Performance     |                                                           |                                |
| Free Flow [I/h]           | 300                                                       | 500                            |
| flow at:                  |                                                           |                                |
| 100 mbar [l/h]            | 180                                                       | 330                            |
| max. Pressure [mbar]      | 280                                                       | 280                            |
| Motor / Power Consumption |                                                           |                                |
| Motor Type                | Electromagnetic                                           | Electromagnetic                |
| Power Consumption         | 6,5 W                                                     | 13 W                           |
| Construction              |                                                           |                                |
| Diaphragm / Seal          | EPDM                                                      |                                |
| Valves                    | CR                                                        |                                |
| Weight [g]                | 920                                                       | 1320                           |

### SP 203 SA-EUW

7s03013 - Twin Pump fitted with Non-Return Valve

7s03016 - Single Pump fitted with Non-Return Valve

7s03019 - Single Pump fitted with Pressure Switch

Standard Mounting Bracket

**Customized Configuration (Example)** 