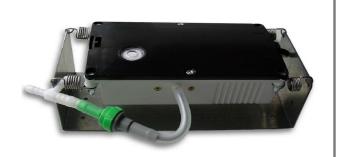

### SP 203 SA-EUW

7s03013 - Twin Pump fitted with Non-Return Valve

7s03016 - Single Pump fitted with Non-Return Valve

7s03019 - Single Pump fitted with Pressure Switch

Standard Mounting Bracket

**Customized Configuration (Example)** 