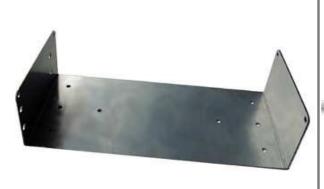

### SP 203 SA-EUW

7s03013 - Twin Pump fitted with Non-Return Valve

7s03016 - Single Pump fitted with Non-Return Valve

7s03019 - Single Pump fitted with Pressure Switch

Standard Mounting Bracket

**Customized Configuration (Example)** 