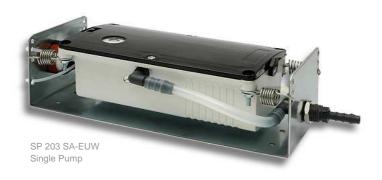

# SP 203 SA-EUW

These pumps are our standard models. For special requirements we are offering customised versions. Please contact us.

| Designation               | SP 203 SA-EUW - Single Pump                               | SP 203 SA-EUW - Twin Pump      |
|---------------------------|-----------------------------------------------------------|--------------------------------|
| Operating voltage         | 230 V (50 Hz)                                             | 230 V (50 Hz)                  |
| Art.No.                   | 7s03034 (with pressure switch)                            | 7s03020 (with pressure switch) |
|                           | optional: with non return valve / without pressure switch |                                |
| Dimensions                | 200 x 85 x 75 mm                                          | 200 x 85 x 110 mm              |
| Pneumatic Performance     |                                                           |                                |
| Free Flow [I/h]           | 300                                                       | 500                            |
| flow at:                  |                                                           |                                |
| 100 mbar [l/h]            | 180                                                       | 330                            |
| max. Pressure [mbar]      | 280                                                       | 280                            |
| Motor / Power Consumption |                                                           |                                |
| Motor Type                | Electromagnetic                                           | Electromagnetic                |
| Power Consumption         | 6,5 W                                                     | 13 W                           |
| Construction              |                                                           |                                |
| Diaphragm / Seal          | EPDM                                                      |                                |
| Valves                    | CR                                                        |                                |
| Weight [g]                | 920                                                       | 1320                           |