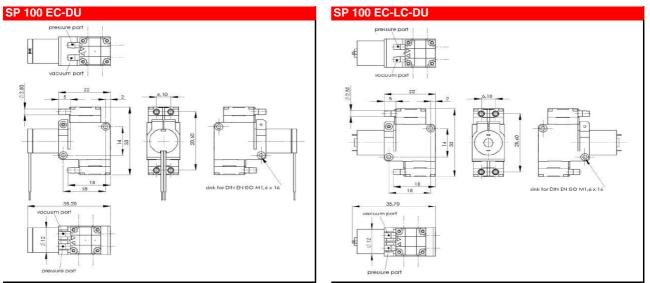

# **SP 100 EC-DU**

Standard: connection ports as shown. Optional: 3 other port positions possible (see dashed lines)