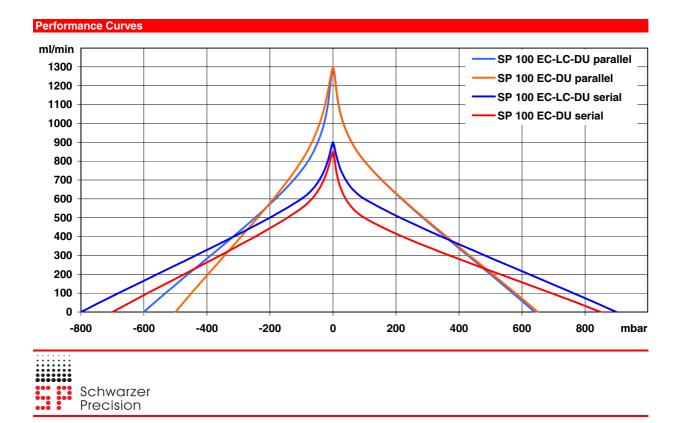

| Designation                               | SP 100 EC-DU                            |                  | SP 100 EC-LC-DU         |                  |
|-------------------------------------------|-----------------------------------------|------------------|-------------------------|------------------|
| Operating Voltage<br>Art.No.              | 3 - 12 Vdc<br>on request                |                  | 3 - 9 Vdc<br>on request |                  |
| Pneumatic Performance                     | 9                                       |                  |                         |                  |
| Free Flow [ml/min]                        | <b>serial</b><br>850                    | parallel<br>1300 | <b>serial</b><br>900    | parallel<br>1300 |
| flow at:                                  | Pressure Side                           |                  |                         |                  |
| 100 mbar [ml/min]<br>max. Pressure [mbar] | 500<br>850                              | 800<br>650       | 600<br>900              | 800<br>640       |
| flow at:                                  | Vacuum Side                             |                  |                         |                  |
| -100 mbar [ml/min]<br>max. Vacuum [mbar]  | 550<br>-700                             | 800<br>-500      | 600<br>-800             | 750<br>-600      |
| Motor / Power Consump                     | otion                                   |                  |                         |                  |
| Motor Type<br>standard<br>optional        | skew wound<br>-                         |                  | iron core<br>-          |                  |
| max. Current [mA]                         | 300 @ 4,5 Vdc                           |                  | 300 @ 4,5 Vdc           |                  |
| Construction                              |                                         |                  |                         |                  |
| Pump Head<br>standard<br>optional         | PPS<br>customer specific - upon request |                  |                         |                  |
| Diaphragm, Valves<br>standard<br>optional | EPDM<br>FKM / Silicone                  |                  |                         |                  |
| Weight [g]                                | 1                                       | 19 17            |                         |                  |