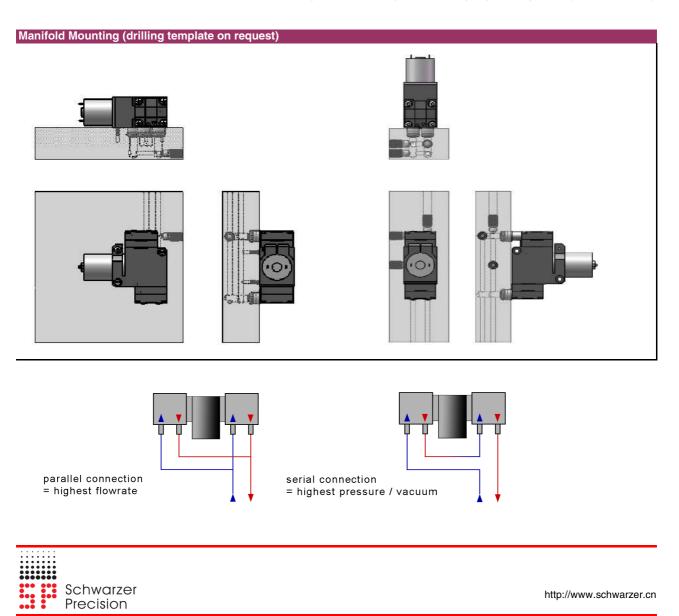

# **SP 100 EC-DU**

Standard: connection ports as shown. Optional: 3 other port positions possible (see dashed lines)