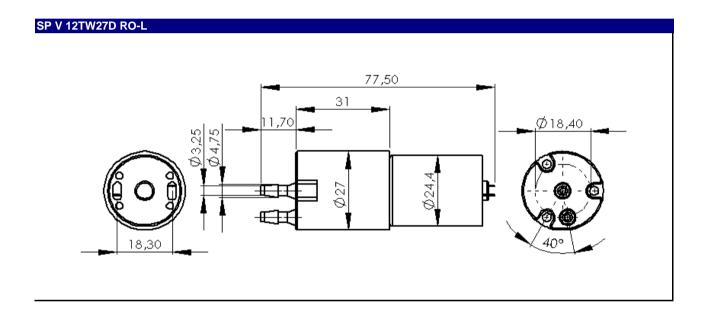

## Applications

- Industrial Applications
- Medical Applications
- Laboratory and Analytical Applications
- cooling and heating
- cleaning

| Designation                              | SP V 12TW27D RO-L                                           |
|------------------------------------------|-------------------------------------------------------------|
| Operating Voltage*                       | 12 Vdc                                                      |
| Art.No.                                  | 7k73010                                                     |
| Hydraulic Performance (me                | asured with water)                                          |
| Free Flow [ml/min]                       | 300                                                         |
| Flow at 100 mbar [ml/min]                | 295                                                         |
| Max Press. Height [m H <sub>2</sub> O]   | 1.0                                                         |
|                                          | We do not recommend to exceed 1,0 m Water Coloumn Pressure! |
| Max Vacuum (dry) [mbar]                  | 200                                                         |
| Max Suction Height                       |                                                             |
| (filled with water) [m H <sub>2</sub> O] | -2.0                                                        |
| Power Consumption                        |                                                             |
| Motor Type                               |                                                             |
| standard                                 | Iron Core DC                                                |
| optional                                 | •                                                           |
| max. current [mA]                        | 460                                                         |
| Construction                             |                                                             |
| Pump Body / Head                         | ABS                                                         |
| Diaphragm                                | EPDM                                                        |
| Valves                                   | NBR                                                         |
| Weight [g]                               | 62                                                          |