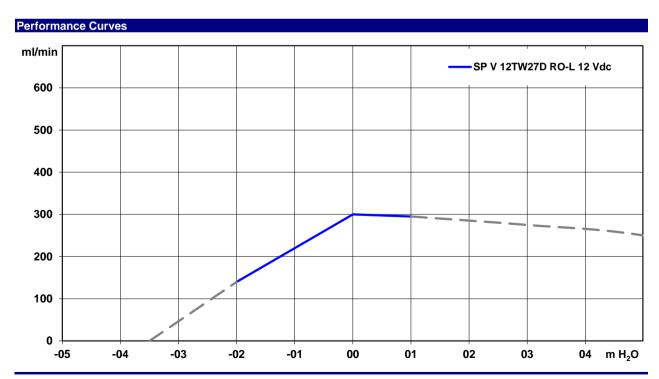

## Applications

- Industrial Applications
- Medical Applications
- Laboratory and Analytical Applications
- cooling and heating
- cleaning

| Designation                              | SP V 12TW27D RO-L                                           |
|------------------------------------------|-------------------------------------------------------------|
| Operating Voltage*                       | 12 Vdc                                                      |
| Art.No.                                  | 7k73010                                                     |
| Hydraulic Performance (me                | asured with water)                                          |
| Free Flow [ml/min]                       | 300                                                         |
| Flow at 100 mbar [ml/min]                | 295                                                         |
| Max Press. Height [m H <sub>2</sub> O]   | 1.0                                                         |
|                                          | We do not recommend to exceed 1,0 m Water Coloumn Pressure! |
| Max Vacuum (dry) [mbar]                  | 200                                                         |
| Max Suction Height                       |                                                             |
| (filled with water) [m H <sub>2</sub> O] | -2.0                                                        |
| Power Consumption                        |                                                             |
| Motor Type                               |                                                             |
| standard                                 | Iron Core DC                                                |
| optional                                 | •                                                           |
| max. current [mA]                        | 460                                                         |
| Construction                             |                                                             |
| Pump Body / Head                         | ABS                                                         |
| Diaphragm                                | EPDM                                                        |
| Valves                                   | NBR                                                         |
| Weight [g]                               | 62                                                          |