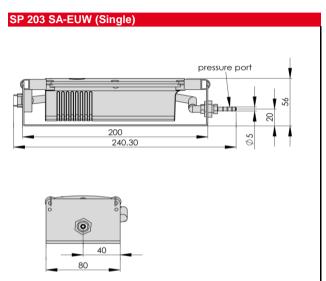

| Designation                | SP 203 SA-EUW (Single)       | SP 203 SA-EUW (Twin)         |
|----------------------------|------------------------------|------------------------------|
| Operating Voltage [Vac]    | 230                          | 230                          |
| Frequency [Hz]<br>Art. No. | 50<br>7s20158 <sup>[1]</sup> | 50<br>7s03020 <sup>[1]</sup> |
| Pneumatic Performance      |                              |                              |
| Free Flow [I/h]            | 300                          | 500                          |
|                            | Pressure Side                |                              |
| Flow at 100 mbar [l/h]     | 180                          | 330                          |
| max. Pressure [mbar]       | 280                          | 280                          |
|                            | Vacuum Side                  |                              |
| Flow at -100 mbar [l/h]    | -                            | -                            |
| max. Vacuum [mbar]         | -                            | -                            |
| Motor / Power Consumption  |                              |                              |
| Motor Type                 | Electromagnetic              | Electromagnetic              |
| Power Consumption [W]      | 6.5                          | 13                           |
| Construction               |                              |                              |
| Diaphragm / Seal           |                              |                              |
| standard                   | EPDM / EPDM-SBR              |                              |
| optional                   | -                            |                              |
| Valves                     |                              |                              |
| standard                   | CR                           |                              |
| optional                   | ·                            |                              |
| Weight [g]                 | 920                          | 1320                         |