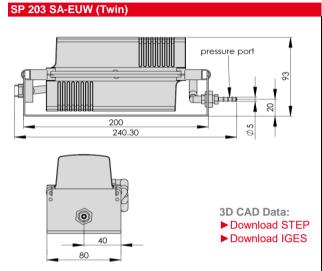

# SP 203 SA-EUW

Note: customized configurations (e.g. brackets, switches, valves) on request.