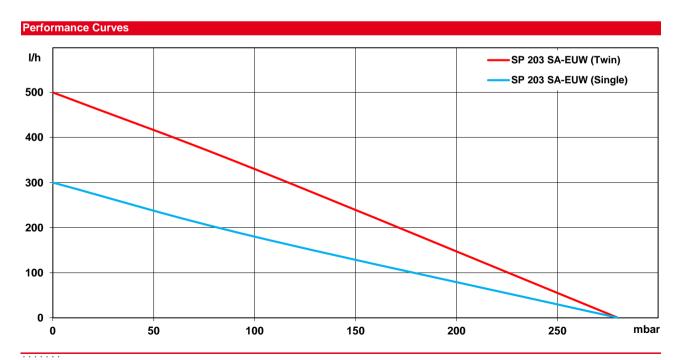

| Designation                | SP 203 SA-EUW (Single)       | SP 203 SA-EUW (Twin)         |
|----------------------------|------------------------------|------------------------------|
| Operating Voltage [Vac]    | 230                          | 230                          |
| Frequency [Hz]<br>Art. No. | 50<br>7s20158 <sup>[1]</sup> | 50<br>7s03020 <sup>[1]</sup> |
| Pneumatic Performance      |                              |                              |
| Free Flow [I/h]            | 300                          | 500                          |
|                            | Pressure Side                |                              |
| Flow at 100 mbar [l/h]     | 180                          | 330                          |
| max. Pressure [mbar]       | 280                          | 280                          |
|                            | Vacuum Side                  |                              |
| Flow at -100 mbar [l/h]    | -                            | -                            |
| max. Vacuum [mbar]         | -                            | -                            |
| Motor / Power Consumption  |                              |                              |
| Motor Type                 | Electromagnetic              | Electromagnetic              |
| Power Consumption [W]      | 6.5                          | 13                           |
| Construction               |                              |                              |
| Diaphragm / Seal           |                              |                              |
| standard                   | EPDM / EPDM-SBR              |                              |
| optional                   | -                            |                              |
| Valves                     |                              |                              |
| standard                   | CR                           |                              |
| optional                   | ·                            |                              |
| Weight [g]                 | 920                          | 1320                         |