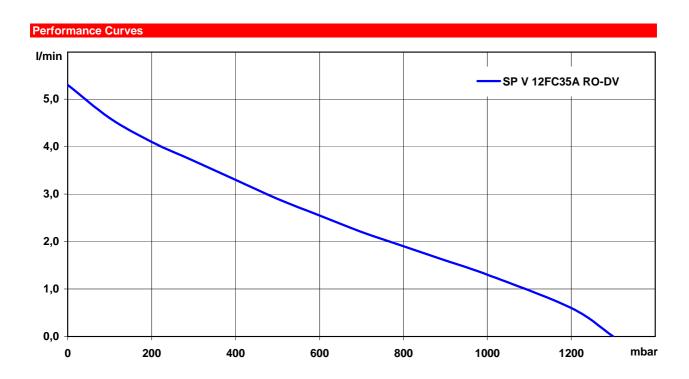

## **SP 35 RO**

| Designation                              | SP V 12FC35A RO-DV                  |
|------------------------------------------|-------------------------------------|
| Voltage<br>ArtNo.                        | 12 Vdc (optional: 6 Vdc)<br>7k73093 |
| Pneumatic Performance                    |                                     |
| Free Flow [I/min]                        | 5,3                                 |
| flow at:                                 |                                     |
| 100 mbar [l/min]<br>max. Pressure [mbar] | 4,6<br>1300                         |
| flow at:                                 |                                     |
| -100 mbar [l/min]<br>max. Vacuum [mbar]  | -<br>-                              |
| Motor / Power Consumption                |                                     |
| Motor Type Power consumption [mA]        | Iron Core<br>850                    |
| Material                                 |                                     |
| Pump Body<br>Diaphragm<br>Valves         | ABS / POM<br>EPDM<br>NBR / Silicone |
| Weight [g]                               | 140                                 |