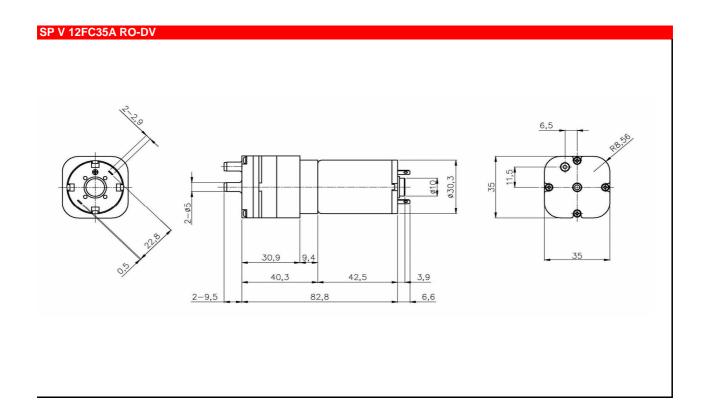

## **SP 35 RO**

| Designation                              | SP V 12FC35A RO-DV                  |
|------------------------------------------|-------------------------------------|
| Voltage<br>ArtNo.                        | 12 Vdc (optional: 6 Vdc)<br>7k73093 |
| Pneumatic Performance                    |                                     |
| Free Flow [I/min]                        | 5,3                                 |
| flow at:                                 |                                     |
| 100 mbar [l/min]<br>max. Pressure [mbar] | 4,6<br>1300                         |
| flow at:                                 |                                     |
| -100 mbar [l/min]<br>max. Vacuum [mbar]  | -<br>-                              |
| Motor / Power Consumption                |                                     |
| Motor Type Power consumption [mA]        | Iron Core<br>850                    |
| Material                                 |                                     |
| Pump Body<br>Diaphragm<br>Valves         | ABS / POM<br>EPDM<br>NBR / Silicone |
| Weight [g]                               | 140                                 |