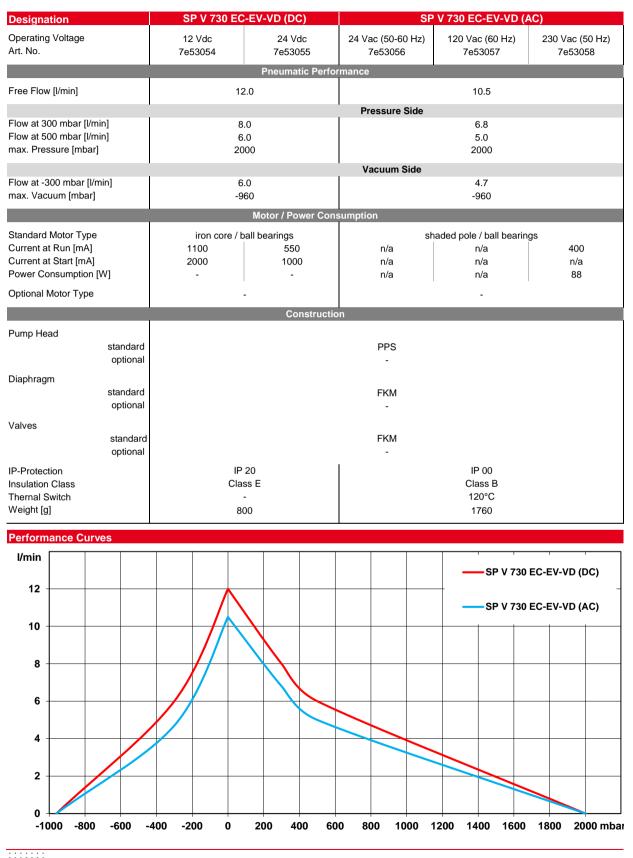

The pumps listed below represent a typical selection of our wide range of eccentric pumps and are intended for initial tests. **Customised versions** for your individual application would be made without additional costs - please contact us! All flow values given under norm conditions (according to DIN 1343). Optional materials can cause deviating performance values.