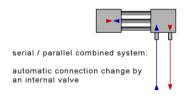

### Product Features

- Miniature diaphragm pump for gases
- Optimized for vacuum applications
- High efficiency and available in common supply voltages
- Various drives available
- Low weight and small size
- Applicable for noise- and vibrationsensitive environments
- Installation in any mounting orientation allows simple device integration
- Leak-tight, oil-free and maintenance-free