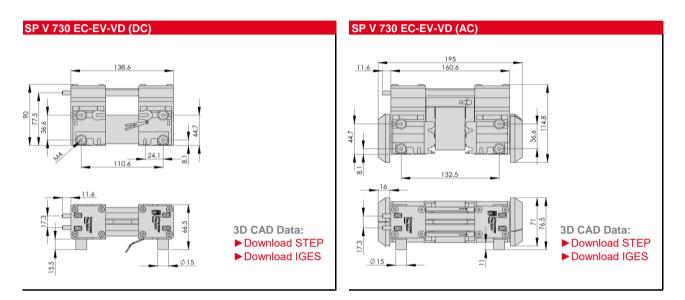

Schwarzer Precision

Standard: connection ports as shown Optional: 3 other port positions possible

You can also download the 3D CAD data on the SP website: www.schwarzer.com/download